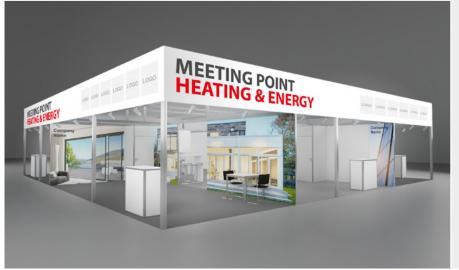

# MEETING POINT HEATING & ENERGY

#### IN HALL 1.1 | FOR THE ENTIRE DURATION OF THE TRADE FAIR

We now have a common place for several exhibitors under one roof in the meeting point Heating & Energy. While the general fair is divided up into individual exhibition areas, the catering zone in the middle is open to everyone. The physical proximity forms the foundation for a natural exchange between participants from the same industry and the specialist audience. You benefit from an attractive All-In Package, can present your brand with minimum effort and optimally use the existing synergies.

### **ALL-IN-PACKAGE SERVICES**

- System stand with one open side in the Heating & Energy department
- Prominent lettering with a uniform stand screen
- Stand height 2500 mm
- Including space rental
- Wall panels with 5 mm chipboard
- Carpet comes in five colours, freely selectable
- One ceiling spotlight per 3 m² of stand space
- Full-surface textile sail printed with graphics, per closed side
- 1 m² booth with lockable door
- Lockable bar counter
- Table with two chairs
- Coat rack, waste bin
- Staffed Networking Zone for everyone with bar tables and bar stools, as well as coffee and water
- Basic cleaning and daily stand cleaning