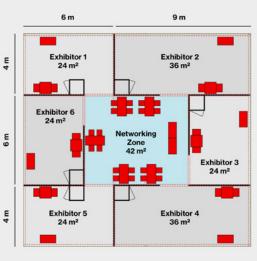

### **2 SIZES AVAILABLE:**

## CHF 17 900.- / 24 square metre

Side surcharge for two open sides (corner stand): additional CHF 903,60

### CHF 26 900.-/ 36 square metre

Side surcharge for two open sides (corner stand): additional CHF 1355,40