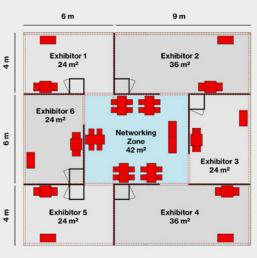

#### **2 SIZES AVAILABLE:**

#### CHF 17 900.- / 24 square metre

Side surcharge for two open sides (corner stand): additional CHF 903,60

#### CHF 26 900.- / 36 square metre

Side surcharge for two open sides (corner stand): additional CHF 1355,40