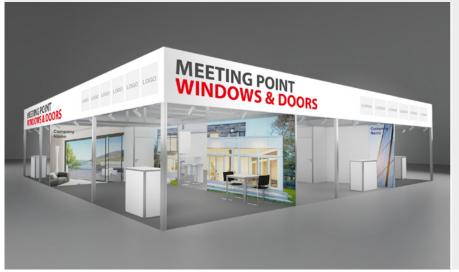

# MEETING POINT WINDOWS & DOORS

#### IN HALL 1.1 | FOR THE ENTIRE DURATION OF THE TRADE FAIR

We now have a common place for several exhibitors under one roof in the meeting point Windows & Doors. While the general fair is divided up into individual exhibition areas, the catering zone in the middle is open to everyone. The physical proximity forms the foundation for a natural exchange between participants from the same industry and the specialist audience. You benefit from an attractive All-In Package, can present your brand with minimum effort and optimally use the existing synergies.

#### **ALL-IN-PACKAGE SERVICES**

- System stand with one open side in the Windows & Doors department
- Prominent lettering with a uniform stand screen
- Stand height 2500 mm
- Including space rental
- Wall panels with 5 mm chipboard
- Carpet comes in five colours, freely selectable
- One ceiling spotlight per 3 m² of stand space
- Full-surface textile sail printed with graphics, per closed side
- 1 m² booth with lockable door
- Lockable bar counter
- Table with two chairs
- Coat rack, waste bin
- Staffed Networking Zone for everyone with bar tables and bar stools, as well as coffee and water
- Basic cleaning and daily stand cleaning